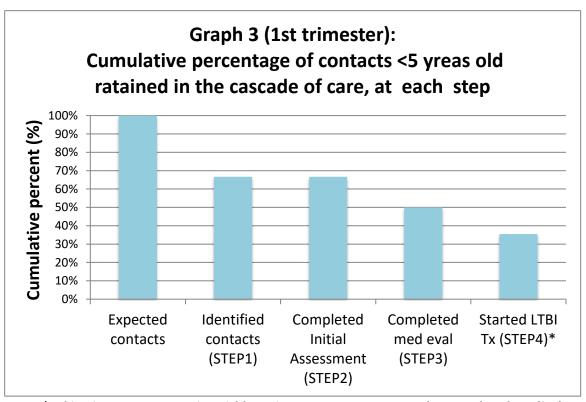

Example of table and graphs produced by the registry analysis tool:

Imaginary example for a site with 6 index patients in trimester 1, where only contacts under five are recommended LTBI treatment.

Table 1: Total number of Contacts reported at each step of cascade.

Note: \* Taking into account a 6% possible active TB among contacts who completed medical evaluation

Notes:\*Taking into account a 6% posisble active TB among contacts who completed medical evaluation