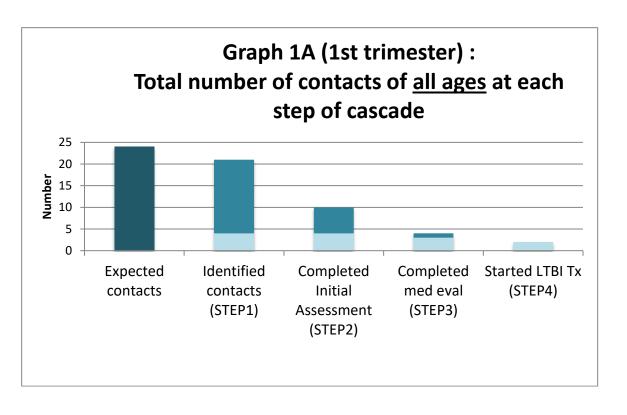

Example of table and graphs produced by the registry analysis tool:

Imaginary example for a site with 6 index patients in trimester 1, where only contacts under five are recommended LTBI treatment.

Table 1: Total number of Contacts reported at each step of cascade.

| Table 1: Total number of Contacts reported at each step of cascade. |                                      |             |
|---------------------------------------------------------------------|--------------------------------------|-------------|
| Cascade<br>STEP                                                     | Description                          | Trimester 1 |
| START                                                               | Expected contacts                    | 24          |
|                                                                     | Identified Contacts <5yrs old        | 4           |
|                                                                     | Identified Contacts Adults&≥5yrs old | 17          |
| STEP1                                                               | Identified contacts                  | 21          |
|                                                                     | TST/IGRA not necessary (prior TB)    | 1           |
|                                                                     | Have symptoms                        | 3           |
|                                                                     | Tested positive at TST               | 2           |
|                                                                     | Tested <u>negative</u> at TST        | 0           |
| STEP2                                                               | Completed Initial Assessment         | 10          |
| NME                                                                 | Total needing medical evaluation     | 10          |
|                                                                     | Examined by Dr/nurse                 | 3           |
|                                                                     | Chest-x ray (done)                   | 2           |
|                                                                     | AFB/GeneXpert (positive)             | 0           |
| STEP3                                                               | Completed med eval                   | 4           |
| STEP4                                                               | Started LTBI TX                      | 2           |
| STEP5                                                               | Completed LTBI TX                    | 0           |