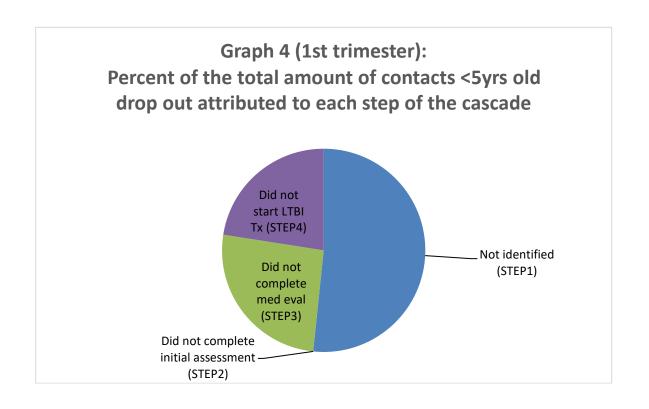

Example of table and graphs produced by the registry analysis tool:

Imaginary example for a site with 6 index patients in trimester 1, where only contacts under five are recommended LTBI treatment.

Table 1: Total number of Contacts reported at each step of cascade.

| Table 1: Total number of Contacts reported at each step of cascade. |                                      |             |
|---------------------------------------------------------------------|--------------------------------------|-------------|
| Cascade<br>STEP                                                     | Description                          | Trimester 1 |
| START                                                               | Expected contacts                    | 24          |
|                                                                     | Identified Contacts <5yrs old        | 4           |
|                                                                     | Identified Contacts Adults&≥5yrs old | 17          |
| STEP1                                                               | Identified contacts                  | 21          |
|                                                                     | TST/IGRA not necessary (prior TB)    | 1           |
|                                                                     | Have symptoms                        | 3           |
|                                                                     | Tested positive at TST               | 2           |
|                                                                     | Tested <u>negative</u> at TST        | 0           |
| STEP2                                                               | Completed Initial Assessment         | 10          |
| NME                                                                 | Total needing medical evaluation     | 10          |
|                                                                     | Examined by Dr/nurse                 | 3           |
|                                                                     | Chest-x ray (done)                   | 2           |
|                                                                     | AFB/GeneXpert (positive)             | 0           |
| STEP3                                                               | Completed med eval                   | 4           |
| STEP4                                                               | Started LTBI TX                      | 2           |
| STEP5                                                               | Completed LTBI TX                    | 0           |