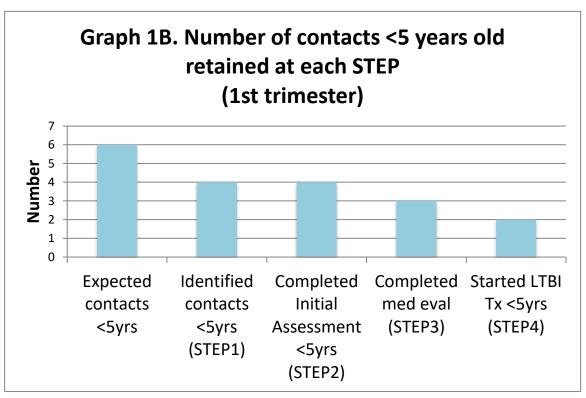

Example of table and graphs produced by the registry analysis tool:

Imaginary example for a site with 6 index patients in trimester 1, where only contacts under five are recommended LTBI treatment.

Table 1: Total number of Contacts reported at each step of cascade.

| Table 1: Total number of Contacts reported at each step of cascade. |                                      |             |
|---------------------------------------------------------------------|--------------------------------------|-------------|
| Cascade<br>STEP                                                     | Description                          | Trimester 1 |
| START                                                               | Expected contacts                    | 24          |
|                                                                     | Identified Contacts <5yrs old        | 4           |
|                                                                     | Identified Contacts Adults&≥5yrs old | 17          |
| STEP1                                                               | Identified contacts                  | 21          |
|                                                                     | TST/IGRA not necessary (prior TB)    | 1           |
|                                                                     | Have symptoms                        | 3           |
|                                                                     | Tested positive at TST               | 2           |
|                                                                     | Tested <u>negative</u> at TST        | 0           |
| STEP2                                                               | Completed Initial Assessment         | 10          |
| NME                                                                 | Total needing medical evaluation     | 10          |
|                                                                     | Examined by Dr/nurse                 | 3           |
|                                                                     | Chest-x ray (done)                   | 2           |
|                                                                     | AFB/GeneXpert (positive)             | 0           |
| STEP3                                                               | Completed med eval                   | 4           |
| STEP4                                                               | Started LTBI TX                      | 2           |
| STEP5                                                               | Completed LTBI TX                    | 0           |