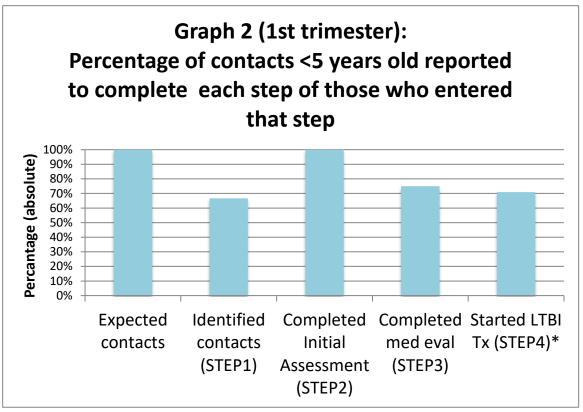

Example of table and graphs produced by the registry analysis tool:

Imaginary example for a site with 6 index patients in trimester 1, where only contacts under five are recommended LTBI treatment.

Table 1: Total number of Contacts reported at each step of cascade.

Note: \* Taking into account a 6% possible active TB among contacts who completed medical evaluation

Notes:\*Taking into account a 6% posisble active TB among contacts who completed medical evaluation