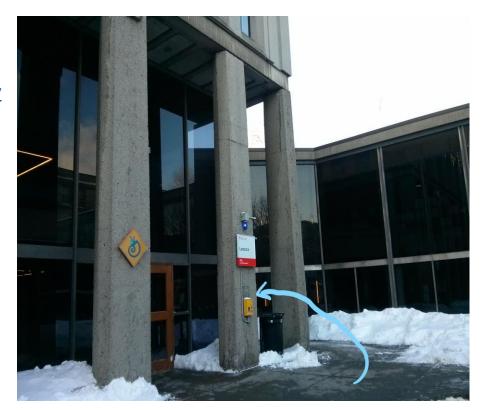

## **Direction:**

Take the side door entrance from Leacock Building <a href="https://goo.gl/8TiBv">https://goo.gl/8TiBv</a>

Follow the sign to Arts Building. Stay on the same floor.

ARTS **ARTS WEST WING** DAWSON HALI