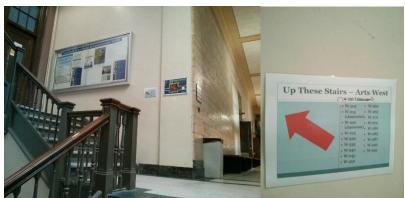

You will see a glasswalled corridor on your right.

Follow the glasswalled corridor connecting the Leacock Building to the Arts Building. Entrance to Arts Building. W-120 is in west wing of Arts Building.

Take the stair to the  $2^{nd}$  floor.

Congrats! You make it.