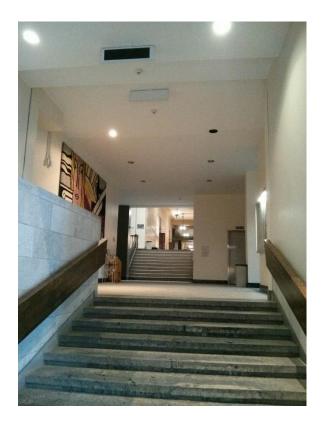

You will see a glasswalled corridor on your right.

Follow the glasswalled corridor connecting the Leacock Building to the Arts Building. Entrance to Arts Building. W-120 is in west wing of Arts Building.