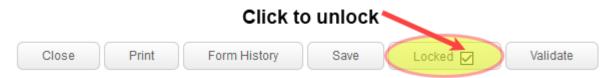

4. The Initial Application will appear. Click the check box next to "Locked" to unlock the application. You can now make revisions as indicated in the email from the REB.

Revisions must be made directly in the section of the application as indicated in the REB comments. To add a general comment that doesn't belong to any specific section you can create and add it as an upload at the end of the application in the tab section 'Additional Documents'.