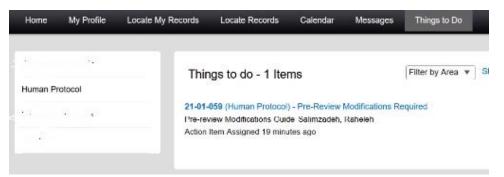

## Next Steps:

1.Log in to eRAP (<u>https://infoed.is.mcgill.ca</u>) with your McGill username and McGill password.

2.Click "Things to Do" in the main navigation menu.

3. Items requiring an action from you will be listed. Look for "**Pre-Review Modifications**" or "**Modifications Required**". Click on the record link to open the application..