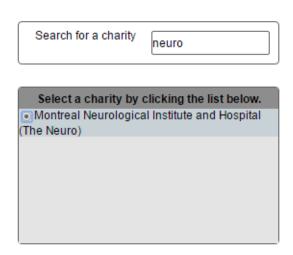

**Step 3:** Select The Neuro from the drop-down menu. Click NEXT.

### **Charity Selection**

Click a charity to select it or use the list of charity types to narrow down your search.

**Step 4:** Select "Joining a team". You also have the option to participate without joining a team, to join a team other than The Neuro's, or to create your own team). Click NEXT.