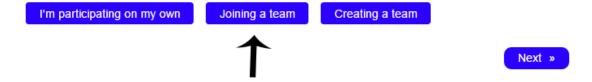

### **Charity Selection**

Click a charity to select it or use the list of charity types to narrow down your search.

**Step 4:** Select "Joining a team". You also have the option to participate without joining a team, to join a team other than The Neuro's, or to create your own team). Click NEXT.