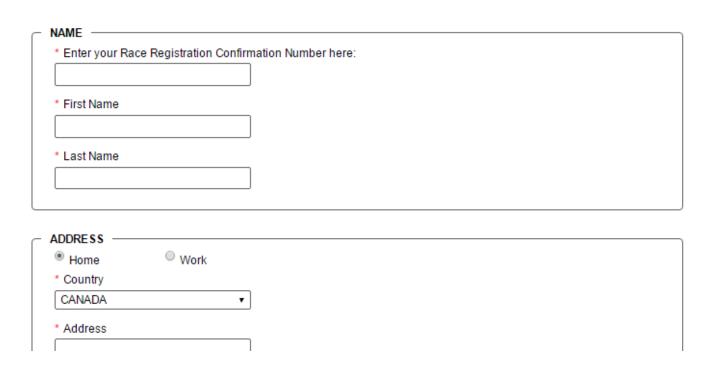

Next »

**Step 6:** Enter all information required, including your Race Registration Confirmation Number which can be found in the confirmation e-mail sent to you by RaceRoaster once you registered for the race. You will also need to enter a user name and password to create your fundraising account. Click NEXT.