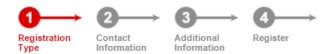

### **Registration Type**

Choose how you will be participating in this event and what type of registration you prefer and click 'Next'.

**Step 5:** Enter The Neuro's name into the search bar, and then select "Team Neuro / Équipe Neuro" from the results in order to join our team. Click NEXT.