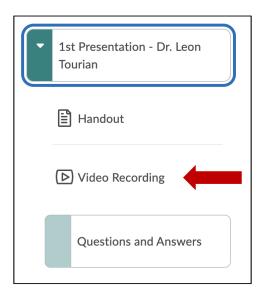

### STEP 4: Access the video recording and handout of the presentation

To access the recording, click on the presenter's name, and on the "Video Recording" tab on the left-hand side of the page.

### Where is the handout?

The handout(s) can be found on the content page for each specific course session. Click on the name of the presenter for the lecture whose handout you wish to view, then click the first tab with the file icon. From there you can download the PDF file.