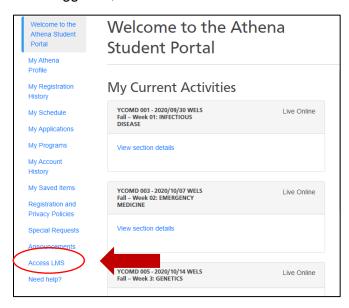

#### **STEP 2: Access LMS**

Once logged in, click on the "Access LMS" tab on the left hand side. A new window will open.

#### STEP 3: In the new window that opens, Click on "View All Courses"

Registrants of the Essentials of Psychiatry course will see all sessions listed here. Click on the specific course session you wish to access.