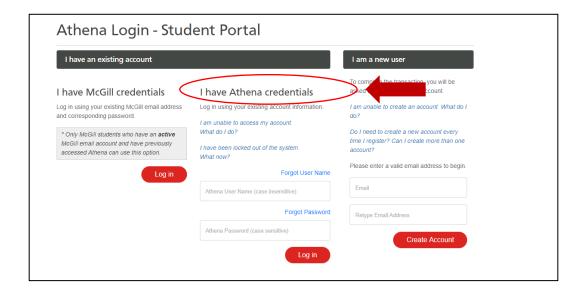

#### STEP 1: Log in through the Athena Student Portal

Click <u>here</u> to log into your Athena profile. Enter the Athena user name and password you created while registering under "I have Athena credentials".