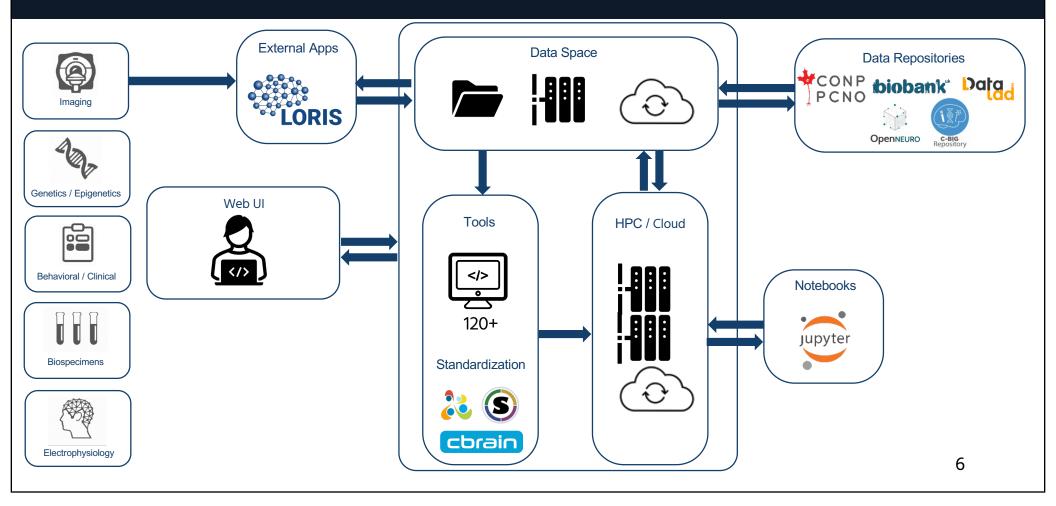

## NeuroHub Ecosystem Features

Easy-to-use interface and rich API

Securely store and share data

Access to high performance computing

**Access large international datasets** 

Capture and curate multi-modal data

### **Big Data Processing**

### Range of Service Models

Simple data sharing, analysis & collaboration

Storage & sharing of data (limited)

Access international datasets

120+ computational pipelines

Publish open data

Small-scale data management & analysis

Data management for multiple clinical projects

Custom tools and pipelines

Enhanced storage and compute

Data standardization expertise

Large-scale data management & analysis

Multi-site, multi-modal data management software