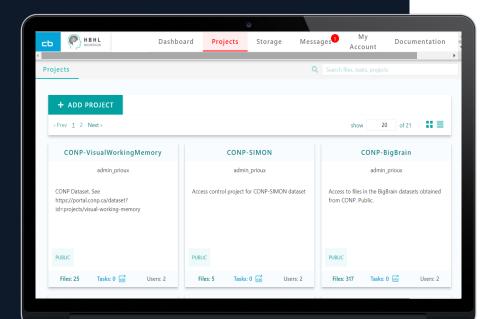

# Multi-modal data management

Data Storage & secure sharing with collaborators

Dataset Access via a simple web UI

Analyze data more efficiently and reproducibly

## NeuroHub Ecosystem Features

Easy-to-use interface and rich API

Securely store and share data

Access to high performance computing

**Access large international datasets** 

Capture and curate multi-modal data