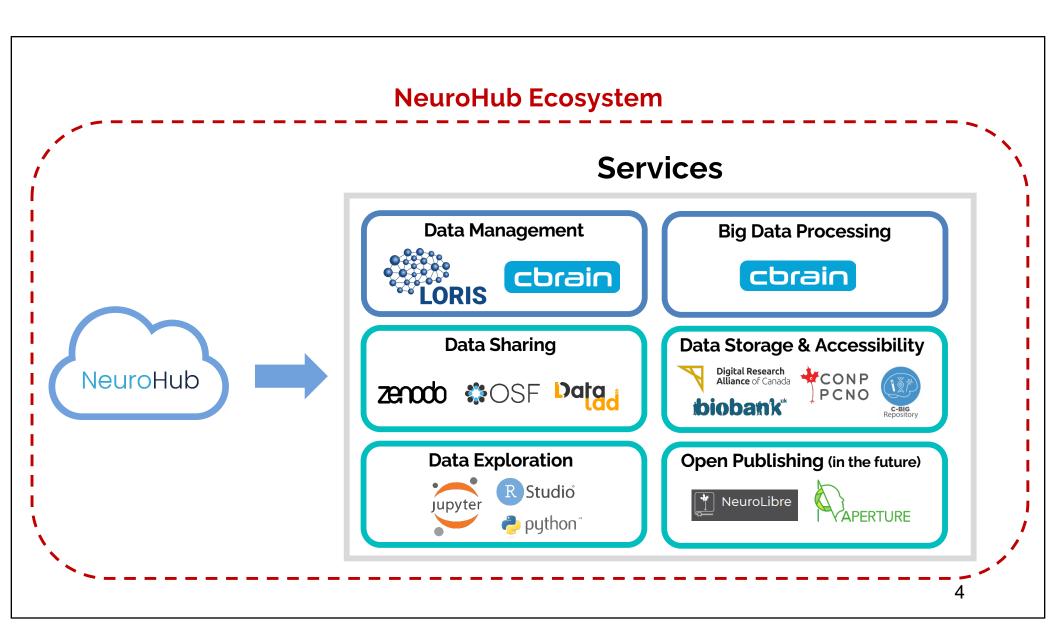

## NeuroHub Ecosystem Features

Easy-to-use interface and rich API

Securely store and share data

Access to high performance computing

**Access large international datasets** 

Capture and curate multi-modal data

### **Big Data Processing**

### Range of Service Models

Simple data sharing, analysis & collaboration

Storage & sharing of data (limited)

Access international datasets

120+ computational pipelines

Publish open data

Small-scale data management & analysis

Data management for multiple clinical projects

Custom tools and pipelines

Enhanced storage and compute

Data standardization expertise

Large-scale data management & analysis

Multi-site, multi-modal data management software