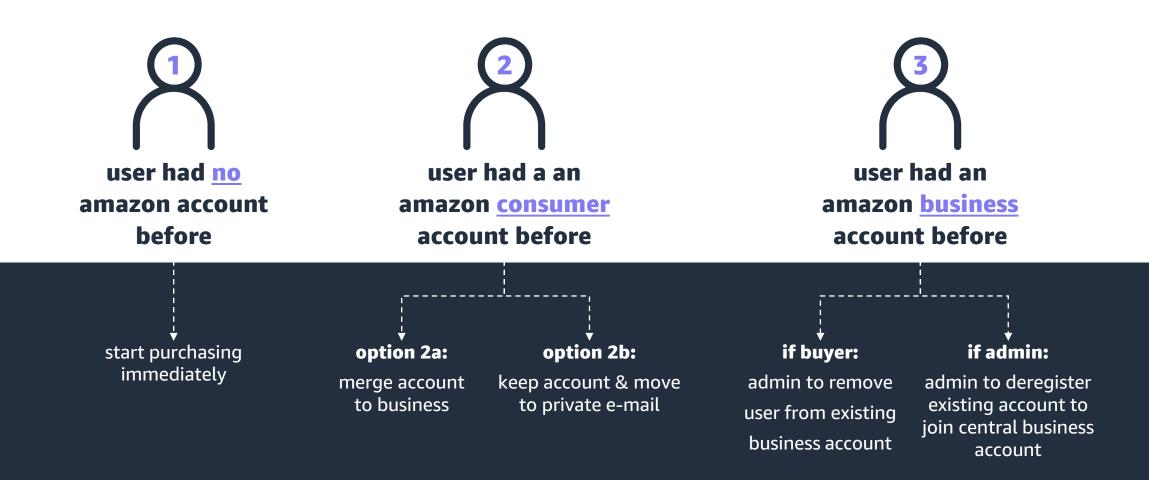

## There are 3 different registration scenarios

...depending on how a user has used his work e-mail address in the past

amazon business

## 2 | user <u>had</u> Amazon account before with the <u>work</u> email address

## 2 | user had Amazon account before with the work email address

amazon busin<u>ess</u>

# 3 | user had Amazon Business account before with the work email address

Download an order history report & <u>deregister</u> existing business account

ß

(If account has multiple users) admin to remove all users & deregister previous business account