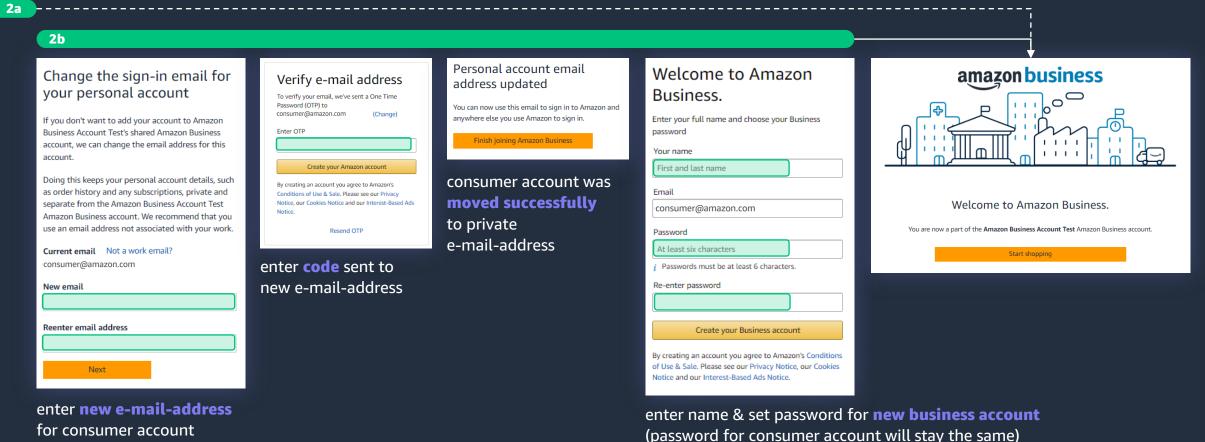

Add this account to Amazon Business ProServe's Amazon Business account

ince you haven't done any shopping with this account, we can add it to the Amazon Business ProServe shared Amazon Business account.

Before we continue, please review what this means:

 Your individual account using DemoUser@amazon.com won't be active anymore. You'll also lose access to any subscriptions or Prime benefits you may have.
Instead, you'll use

DemoUser@amazon.com to sign in to the Amazon Business ProServe shared Amazon Business account.

Yes, add to my organization's shared account
No, I want to keep this account personal
Next

To avoid having your personal purchases transferred to the company's account, select the option «Personal shopping only».

You will need to input another email address (e.g. yahoo, gmail, etc.) to be associated with your past personal shopping

amazon business

Access Amazon

**Business** 