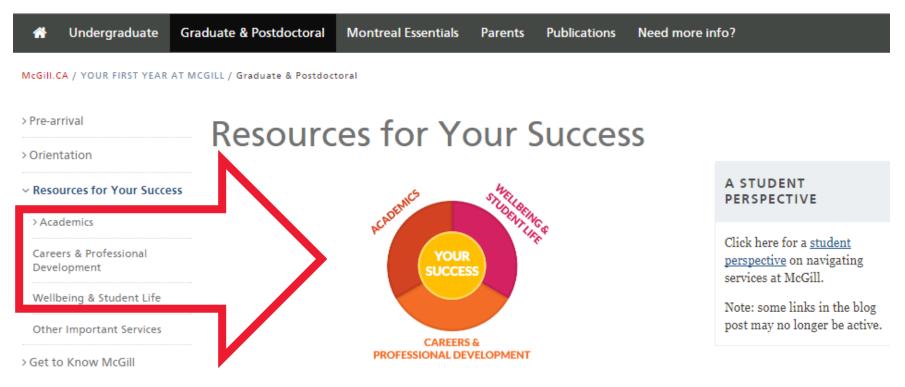

#### Visit our website at:

#### mcgill.ca/firstyear/graduate-postdoctoral

The website highlights your pathway to successful graduate studies