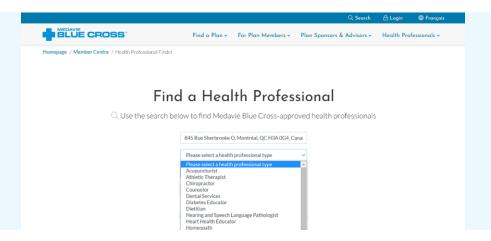

Select the health professional type you are looking for:

**4.** Click on **search** and **review** the results to verify if the professional is listed:

DISCLAIMER: please note that some health professionals that are listed are not covered under McGill's IHI plan. If unsure, please verify with Medavie Blue Cross or ISS if a specific health professional is covered under the IHI plan.