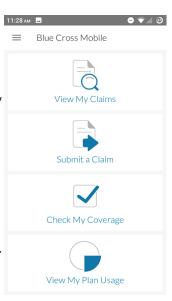

# **Step 4**Setting up Direct Deposit

You will now be able to view and submit claims, check your coverage, and view your plan on your mobile device.
Note: See Step 4 to learn how to set up direct deposit in order to be directly reimbursed via the app.