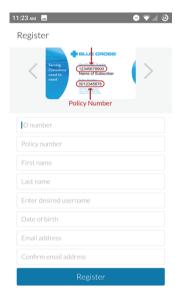

#### **Please Note:**

If you do not have a Blue Cross Username and Password, you can register using your Policy Number (The 10-digit Policy number is 0095258000) and your Identification Number (Your McGill ID + 01 at the end i.e: 260XXXXXXX01\*)