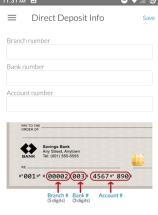

\*If you were enrolled in IHI before May 4th 2019, your Identification Number will be your McGill ID + 00 In order to be reimbursed directly into your bank account, you must fill out the following fields:

> Branch # Bank# Account #

It must be a Canadian bank at which you hold a personal bank account.