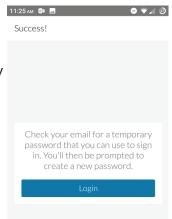

## **Congratulations!**

Once you have registered, a temporary password will be sent to your email. This will allow you to create a new password for future log-ins.

Step 3