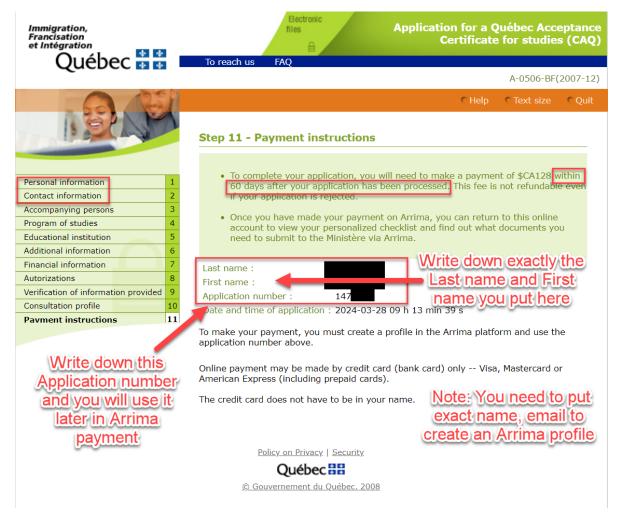

#### How to pay for your CAQ application:

After you finish completing the CAQ application form on <u>Immigration Quebec (MIFI) website</u>, you will reach Step 11, **Payment Instructions**, as displayed below in the MIFI profile page:

**IMPORTANT:** Write down your *Last name* and *First name*, the *email address* you used (exactly as you entered them here), as well as the *Application number* shown above. You will need this information when you create your Arrima account in the next step.