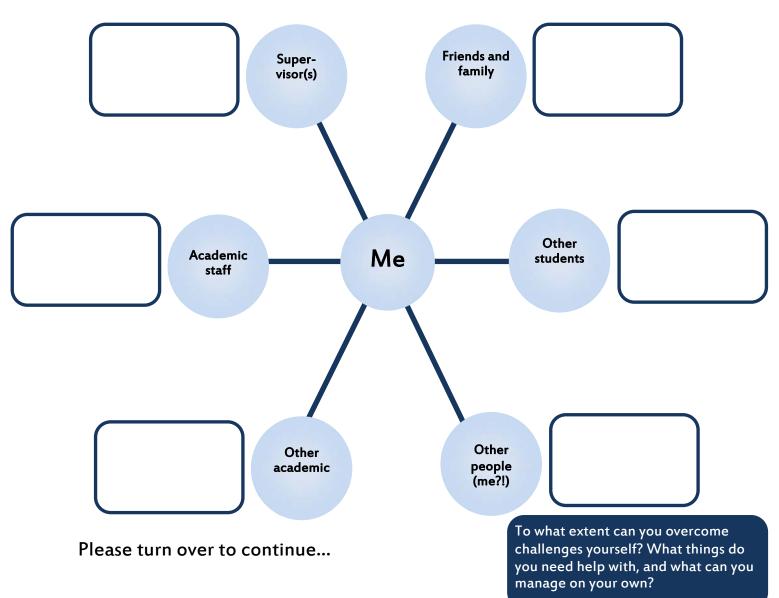

Think about all the people who helped you in some way this week (anyone you interacted with, people who gave advice, emotional support, people whose ideas you use etc), and name them next to each bubble. Write why they were important on the radial lines. If there are some blanks, could you imagine these people helping you?