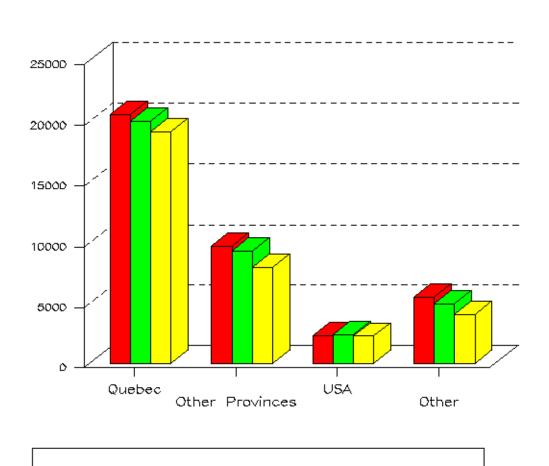

FINAL

Enrolment Report Fall 2011
Total (FT and PT) Enrolment by Level and by Citizenship

Date: 17-OCT-11
Page 1 of 14

|                                    | Fall 2011    |              | F       | all 2010     | ס            | F       | all 2000     | 6            | % Change | % Change<br>(5 Years) |       |
|------------------------------------|--------------|--------------|---------|--------------|--------------|---------|--------------|--------------|----------|-----------------------|-------|
|                                    | Full<br>Time | Part<br>Time | Total   | Full<br>Time | Part<br>Time | Total   | Full<br>Time | Part<br>Time | Total    |                       |       |
| Students                           |              |              |         |              |              |         |              |              |          | •                     |       |
| Canadian and Permanent Residents   |              |              |         |              |              |         |              |              |          |                       |       |
| Quebec                             | 14,595       | 5,892        | 20,487  | 14,290       | 5,684        | 19,974  | 13,499       | 5,568        | 19,067   | +2.6                  | +7.4  |
|                                    | (71.2%)      | (28.8%)      | (54.1%) | (71.5%)      | (28.5%)      | (54.7%) | (70.8%)      | (29.2%)      | (57.3%)  |                       |       |
| Other Provinces                    | 9,117        | 516          | 9,633   | 8,787        | 475          | 9,262   | 7,447        | 448          | 7,895    | +4.0                  | +22.0 |
|                                    | (94.6%)      | (5.4%)       | (25.5%) | (94.9%)      | (5.1%)       | (25.4%) | (94.3%)      | (5.7%)       | (23.7%)  |                       |       |
| Total Canadian/Permanent Residents | 23,712       | 6,408        | 30,120  | 23,077       | 6,159        | 29,236  | 20,946       | 6,016        | 26,962   | +3.0                  | +11.7 |
|                                    | (78.7%)      | (21.3%)      | (79.6%) | (78.9%)      | (21.1%)      | (80.0%) | (77.7%)      | (22.3%)      | (81.1%)  |                       |       |
| Visa Students                      |              |              |         |              |              |         |              |              |          |                       |       |
| USA                                | 2,168        | 103          | 2,271   | 2,259        | 107          | 2,366   | 2,165        | 90           | 2,255    | -4.0                  | +0.7  |
|                                    | (95.5%)      | (4.5%)       | (6.0%)  | (95.5%)      | (4.5%)       | (6.5%)  | (96.0%)      | (4.0%)       | (6.8%)   | 1.0                   |       |
| Other                              | 4,827        | 617          | 5,444   | 4,418        | 510          | 4,929   | 3,508        | 533          | 4,041    | +10.4                 | +34.  |
|                                    | (88.7%)      | (11.3%)      | (14.4%) | (89.6%)      | (10.3%)      | (13.5%) | (86.8%)      | (13.2%)      | (12.2%)  | .10.1                 | . 31. |
| Total Visa Students                | 6,995        | 720          | 7,715   | 6,677        | 617          | 7,295   | 5,673        | 623          | 6,296    | +5.8                  | +22.5 |
|                                    | (90.7%)      | (9.3%)       | (20.4%) | (91.5%)      | (8.5%)       | (20.0%) | (90.1%)      | (9.9%)       | (18.9%)  |                       |       |
| al                                 | 30,707       | 7,128        | 37,835  | 29,755       | 6,776        | 36,531  | 26,619       | 6,639        | 33,258   | +3.6                  | +13.8 |
|                                    | (81.2%)      | (18.8%)      | ,       | (81.5%)      | (18.5%)      | ,       | (80.0%)      | (20.0%)      | ,        |                       | ==    |