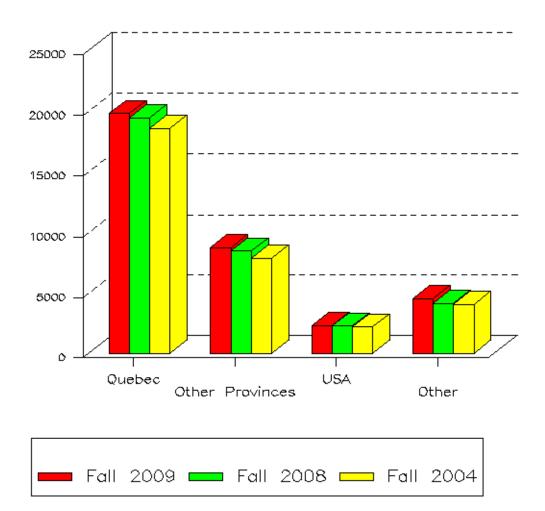

% Change % Change Fall 2009 Fall 2008 Fall 2004 (1 Year) (5 Years) Full Part Full Part Full Part Total Total Total Time Time Time Time Time Time All Students Canadian and Permanent Residents 14,098 5,667 19,765 13,755 5,630 19,385 13,217 5,306 18,523 Ouebec +2.0+6.7 (56.7%) (71.4%) (71.3%) (28.7%) (56.0%) (71.0%) (29.0%) (28.6%) (56.9%) 8,293 8,706 8,031 8,431 7,376 7,804 413 400 428 Other Provinces +3.3 +11.6 (95.3%) (4.7%) (24.7%) (95.3%) (4.7%) (24.6%) (94.5%) (5.5%) (24.0%) 22,391 6,080 28,471 21,786 6,030 27,816 20,593 5,734 26,327 Total Canadian/Permanent Residents +2.4 +8.1 (21.4%)(80.7%) (21.7%) (81.3%) (78.2%) (78.6%) (78.3%) (21.8%) (80.9%) Visa Students 2,214 91 2,305 2,145 103 2,248 2,084 82 2,166 USA +2.5 +6.4 (96.1%) (3.9%) (6.5%) (95.4%) (4.6%) (6.6%) (96.2%) (3.8%) (6.7%) 4,059 4,524 3,584 4,144 3,393 4,039 465 560 646 Other +9.2 +12.0 (89.7%) (10.3%) (12.8%) (86.5%) (13.5%) (12.1%) (84.0%) (16.0%) (12.4%) 556 6,829 5,729 6,392 5,477 728 6,205 6,273 663 Total Visa Students +6.8 +10.1 (91.9%) (8.1%) (19.3%) (89.6%) (10.4%)(18.7%) (88.3%) (11.7%) (19.1%)28,664 6,636 27,515 6,693 26,070 6,462 35,300 34,208 Total 32,532 +3.2 +8.5 (18.8%) (19.6%) (80.1%) (19.9%)(81.2%) (80.4%)