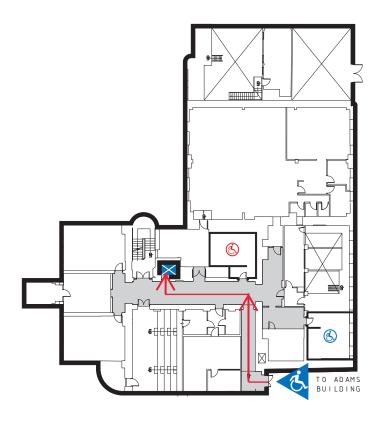

## MACDONALD-HARRINGTON BUILDING 815 SHERBROOKE ST. W.

ENTDANCE

Take the elevator to the 1st Floor and exit to the left. The event is in Room 114 straight ahead.

GROUND FLOOR Rez-de-chaussée

Prenez l'ascenseur jusqu'au 1er étage et sortez à gauche. L'événement est situé dans la salle 114, tout droit.

| ENIRANCE            | INSIDE, TURN LEFT AND PROCEED THROUGH INTER-BUILDING CONNECTION TO GROUND FLOOR OF MACDONALD-HARRINGTON |
|---------------------|---------------------------------------------------------------------------------------------------------|
| E L E V AT O R      | ALL LEVELS ARE ACCESSIBLE BY A PUBLIC ELEVATOR                                                          |
| WASHROOMS           | ACCESSIBLE WASHROOMS ON GROUND AND 5TH FLOOR                                                            |
| BUILDING CONNECTION | GROUND FLOOR CONNECTS WITH ADAMS BUILDING                                                               |
| AUDITORIUM          | G10 IS ACCESSIBLE FROM THE GROUND FLOOR ONLY. SEATING IN FRONT OF THE FIRST ROW                         |