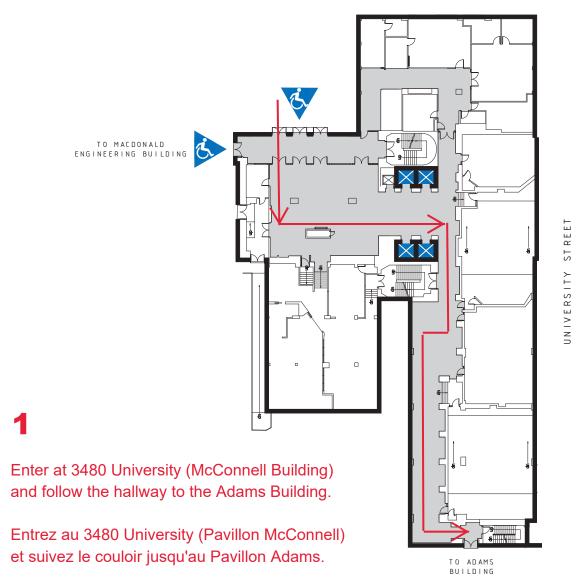

## McCONNELL ENGINEERING BUILDING 3480 UNIVERSITY

GROUND FLOOR Rez-de-chaussée

| ENTRANCE | ACCESS | VIA | MAIN | ENTRANCE | = |
|----------|--------|-----|------|----------|---|
|----------|--------|-----|------|----------|---|

ELEVATOR ALL LEVELS EXCEPT CAFETERIA, 8TH FLOOR AND LOCKER ROOM

ARE ACCESSIBLE BY PUBLIC ELEVATORS

WASHROOMS ACCESSIBLE WASHROOMS ON 1ST BASEMENT, 1ST, 2ND (FEMALE

ONLY), 3RD (MALE ONLY)

ACCESSIBLE CONNECTIONS TO THE ADAMS BUILDINGS ON 1ST BUILDING CONNECTION

> BASEMENT, GROUND, 1ST, 2ND AND 3RD FLOOR. ACCESSIBLE CONNECTION TO MACDONALD ENGINEERING BUILDING ON GROUND

FLOOR, 1ST, 2ND, 3RD AND 4TH FLOOR.