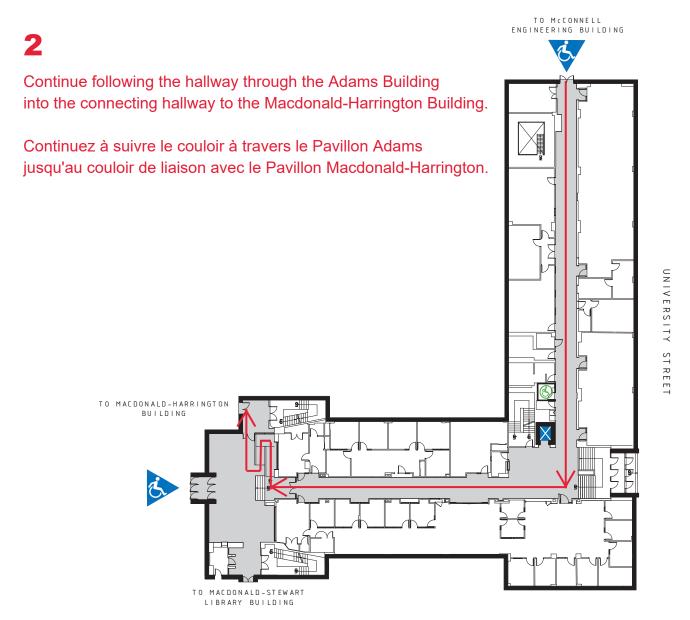

## ADAMS BUILDING 3450 UNIVERSITY

GROUND FLOOR Rez-de-chaussée

ENTRANCE ACCESS VIA CAMPUS

ELEVATOR ALL LEVELS ARE ACCESSIBLE BY A PUBLIC ELEVATOR

WASHROOMS ACCESSIBLE WASHROOMS ON GROUND, 1ST AND 2ND (FEMALE ONLY)

FLOOR

BUILDING CONNECTION GROUND FLOOR CONNECTS WITH MACDONALD-HARRINGTON BUILDING

AND MACDONALD-STEWART LIBRARY. ACCESSIBLE CONNECTIONS TO MCCONELL ENGINEERING BUILDING ON THE GROUND, 1ST, 2ND AND

3RD FLOORS