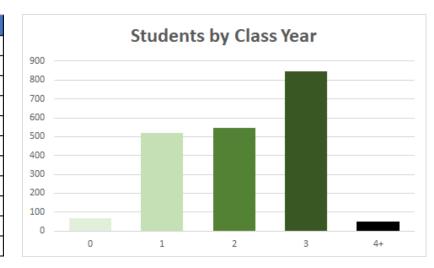

## 2024 Winter TechFair (Feb 7-8)

Total Student Visits: 2024

Total Companies: 92

| Employer Industry Type       | Total |
|------------------------------|-------|
| Construction                 | 19    |
| Software Engineering & IT    | 17    |
| Manufacturing & Energy       | 16    |
| Engineering Consulting       | 14    |
| Aerospace                    | 11    |
| Other                        | 10    |
| Mining, Oil & Gas Extraction | 5     |