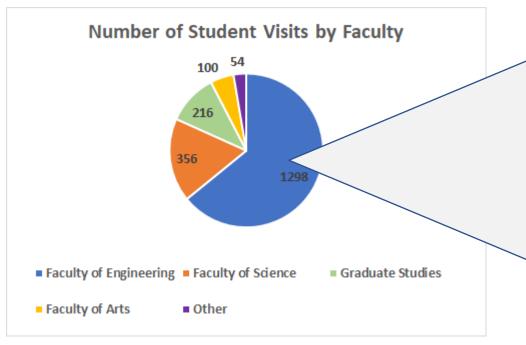

## 2024 Winter TechFair (Feb 7-8)

Total Student Visits: 2024

Total Companies: 92

| Employer Industry Type       | Total |
|------------------------------|-------|
| Construction                 | 19    |
| Software Engineering & IT    | 17    |
| Manufacturing & Energy       | 16    |
| Engineering Consulting       | 14    |
| Aerospace                    | 11    |
| Other                        | 10    |
| Mining, Oil & Gas Extraction | 5     |