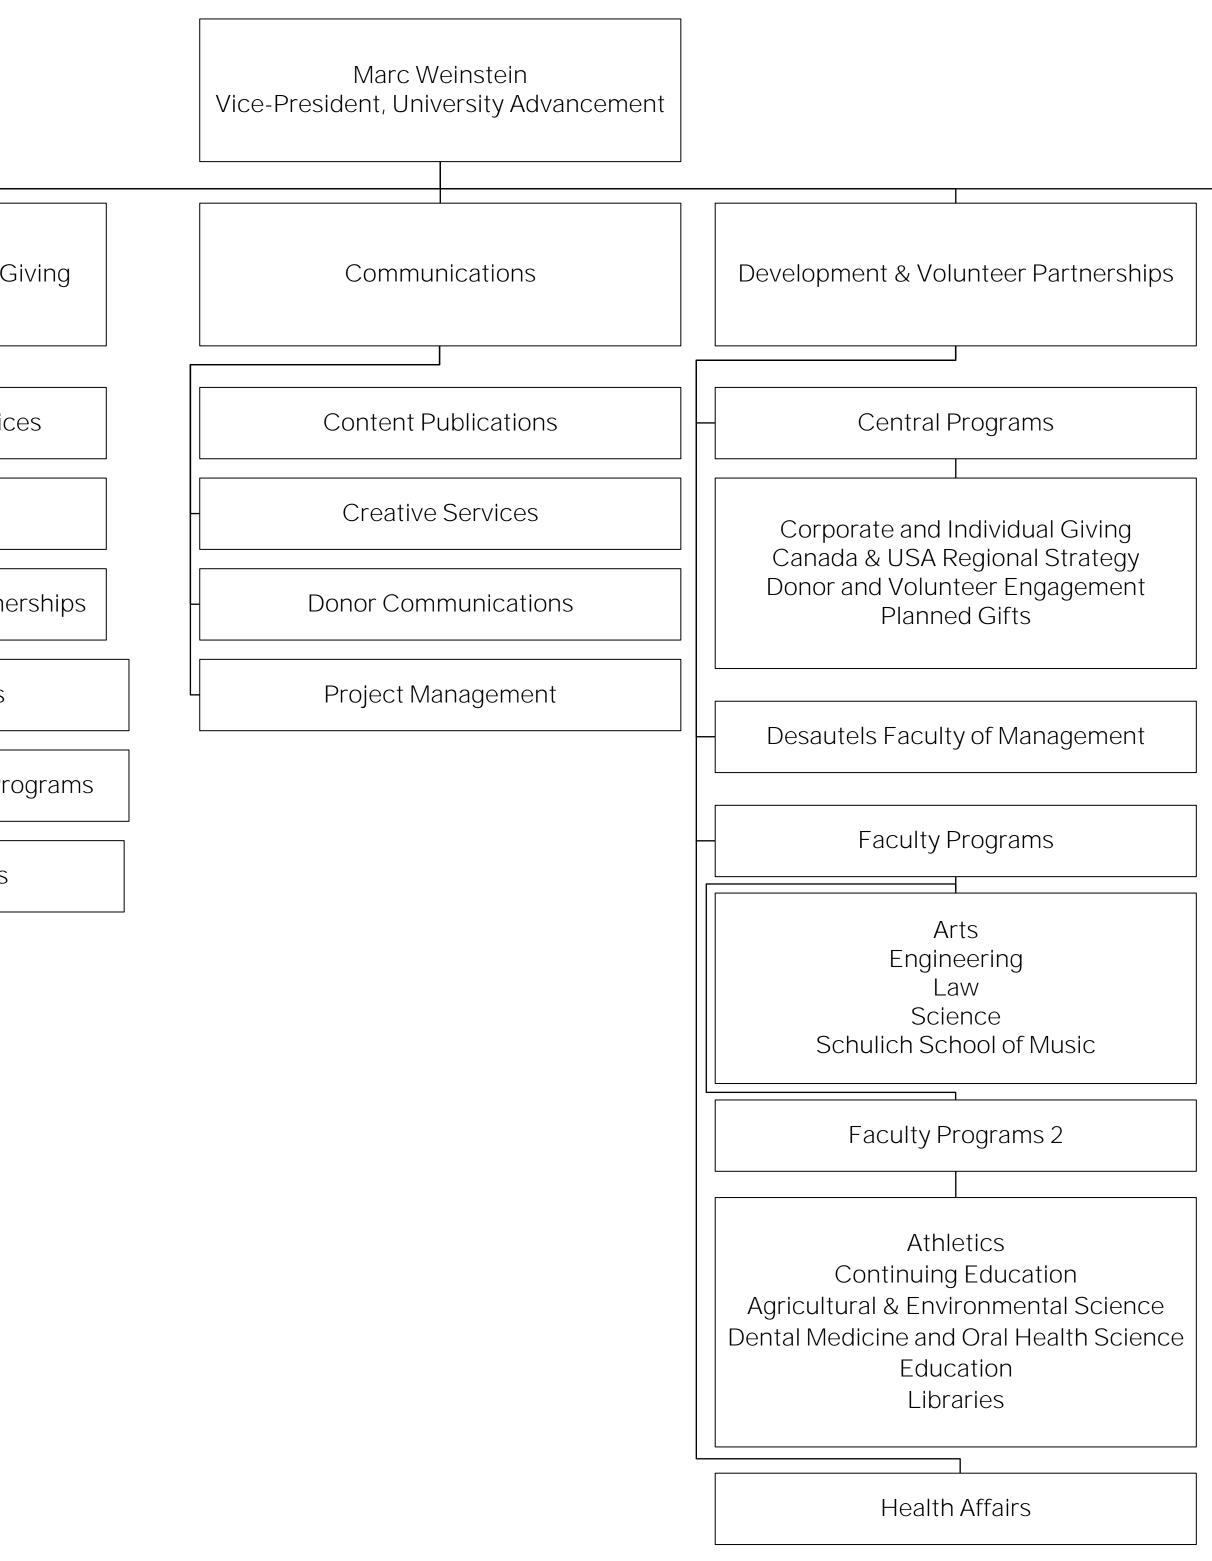

## University Advancement Overview December 2023

| Advancement Operations                           | Alumni Engagement & Annual G      |
|--------------------------------------------------|-----------------------------------|
|                                                  |                                   |
| Adminstration                                    | Affinity & Engagement Servio      |
| Donation and Gift Compliance                     | Annual Giving                     |
| Finance                                          | - Constituent Programs and Partne |
| - Human Resources & Talent Management            | Alumni Communities                |
| - Information Management                         | Student and Young Alumni Pr       |
| Prospect Development and Biographical<br>Records | Engagement Analytics              |

Primary Gifts and Strategic Initiatives

Foundation Relations

Strategic Initiatives