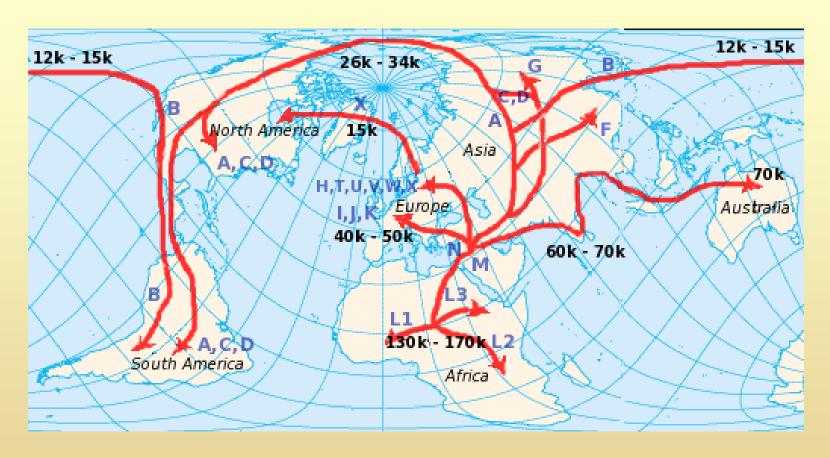

# Human Migration from Africa

- Life migrated from oceans to land 400 million years ago
- Humans migrated out of Africa to all continents over a period of about 60,000 years

First heavier than air repeatable human flights