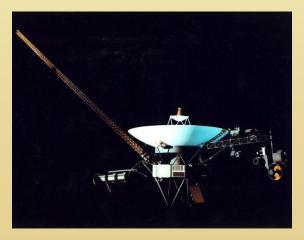

#### **Space Events (continued)**

- •Pioneer, Jupiter1973, Saturn 1979
- Space Shuttle, 1981
- •UNISPACE II 1982
- •Voyager, Uranus 1986, Neptune 1989
- Space Station Mir, 1986
- •Voyager leaves solar system, 1990
- •Hubble Space Telescope, 1990
- International Space Station, 1998
- **•UNISPACE III 1999**