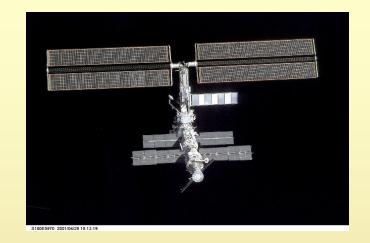

## Space Events (continued)

- •Mariner 2 to Venus, 1962
- •STSC and LSC formed 1962
- Mariner 4 to Mars, 1964
- •Transit (navigation), 1964
- **•UNISPACE I, 1968**
- Armstrong on Moon, 1969
- Space Station, Salyut/Soyuz, 1971
- Landsat 1(Earth Observations) 1972
- •Mariner 10 to Mercury, 1973

#### **Space Events (continued)**

- •Pioneer, Jupiter1973, Saturn 1979
- Space Shuttle, 1981
- •UNISPACE II 1982
- •Voyager, Uranus 1986, Neptune 1989
- Space Station Mir, 1986
- •Voyager leaves solar system, 1990
- •Hubble Space Telescope, 1990
- International Space Station, 1998
- **•UNISPACE III 1999**