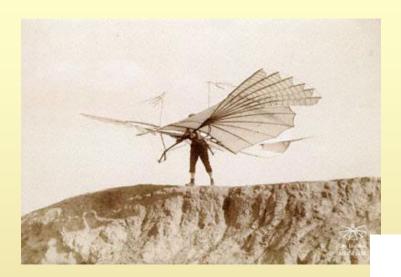

# Human Migration from Africa

- Life migrated from oceans to land 400 million years ago
- Humans migrated out of Africa to all continents over a period of about 60,000 years

First heavier than air repeatable human flights