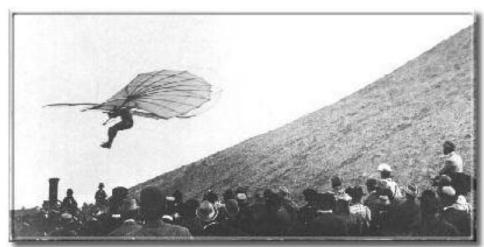

# Human Migration from Africa

- Life migrated from oceans to land 400 million years ago
- Humans migrated out of Africa to all continents over a period of about 60,000 years

First heavier than air repeatable human flights