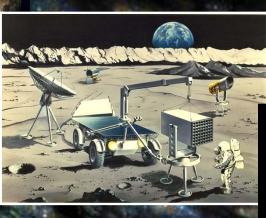

frica



- Life migrated from oceans to land 400 million years ago
- Humans migrated out of Africa to all continents over a period of about 60,000 years







First heavier than air repeatable human flights



# **Space Events**





- •Reaction principle discovered, 360 bc
- Chinese Rocket, approx. 1230 ad
- **•**Sputnik 1957
- COPUOS Formed 1958
- •Luna 2 to Moon, 1959
- •Explorer (meteorology), 1959
- •Echo (Communications) 1960
- •Gagarin orbits earth, 1961





## Space Events (continued)

- •Mariner 2 to Venus, 1962
- •STSC and LSC formed 1962
- Mariner 4 to Mars, 1964
- •Transit (navigation), 1964
- **•UNISPACE I, 1968**
- Armstrong on Moon, 1969
- Space Station, Salyut/Soyuz, 1971
- Landsat 1(Earth Observations) 1972
- •Mariner 10 to Mercury, 1973





# LEAVING PLANET EARTH













Mars outpost





#### Living on Planet Earth - Necessities

Water/ Resources

Energy







**Space Assets** 







Health



Communications



Shelter



Transportation





June 2005





#### **Space Events (continued)**







- •Pioneer, Jupiter1973, Saturn 1979
- Space Shuttle, 1981
- •UNISPACE II 1982
- •Voyager, Uranus 1986, Neptune 1989
- Space Station Mir, 1986
- •Voyager leaves solar system, 1990
- •Hubble Space Telescope, 1990
- International Space Station, 1998
- **•UNISPACE III 1999**



## **Space Events**



- **•**Sputnik 1957
- •COPUOS Formed 1958