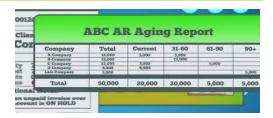

#### Accounts Receivable – Account 100046

#### **Accounts Receivables**

Represent amounts due from external parties for goods or services rendered in the current year

However...

Payment not received as at April 30<sup>th</sup>

#### **Example:**

- Goods are delivered to an external customer in FY17 but cash has not been received
- Consulting work is completed by April 30<sup>th</sup> but payment not received in FY17

## What would be the journal entry to record these transactions?

Dr. A/R (100046)

Cr. Revenue (5xxxxx)